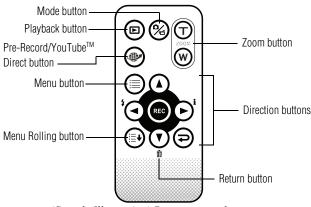

# **Direction Buttons:**

## **Right Button**

- ❖ Turn the LCD Information ON/OFF.
- Press to scroll to the right in the **Record** menu.
- Press to advance to the next movie/picture in Playback mode.
- Fast forward movies.

#### Left button

- Turn OFF the Flash, Flash Auto, Red-Eye-Reduction, and Digital Light.
- Press to scroll to the left in the **Record** menu.
- Press to return to the previous movie/picture in **Playback** mode.
- Fast rewind movies.

## Up button

Press to scroll up in the **Record** menu.

Press to increase the volume while playing movies.

#### Down button

- Delete the current movie/picture or all movies/pictures.
- Press to scroll down in the **Record** menu.
- Press to decrease the volume while playing movies.

#### Record button:

- In Movie Record mode, press to record movies, press again to stop recording.
- Press to take pictures in Picture Record mode.
- Press to play/pause movies in Movie Plackback mode.
- ❖ Press to start/stop the slideshow in **Picture Playback** mode.
- Press to validate the setting.

#### **Zoom button:**

Press to zoom in/out.

#### Return button:

Press to return to the previous menu/mode.

#### Mode button:

- Switch between **Movie** mode and **Picture** mode.
- Press to capture a still image while recording a movie.
- Press to switch to **Preview** mode while in **Playback** mode.

## Playback button:

Press to turn OFF the camcorder.

## Pre-Record/YouTube<sup>TM</sup> button:

- In Record mode, press to activate the Pre-Record function. The movie will be recorded 3 seconds before the REC button is pressed.
- ❖ In Movie Playback mode, press to select the current movie to upload to You Tube<sup>™</sup>.

#### Menu button:

- Press to advance to the Record menu.
- Press to roll upward on the Wheel menu.

## Menu Rolling button:

Press to roll downward on the Wheel menu.

GMAA00228010